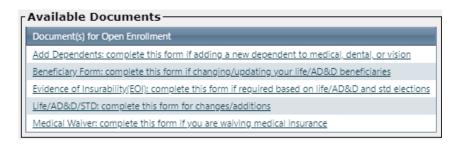

 At the bottom of the page you will see an <u>available documents</u> section. This section contains forms you may need to complete based on your elections. All documents are fillable so you can complete and then print, sign, and send to HR by 11/12/2021.